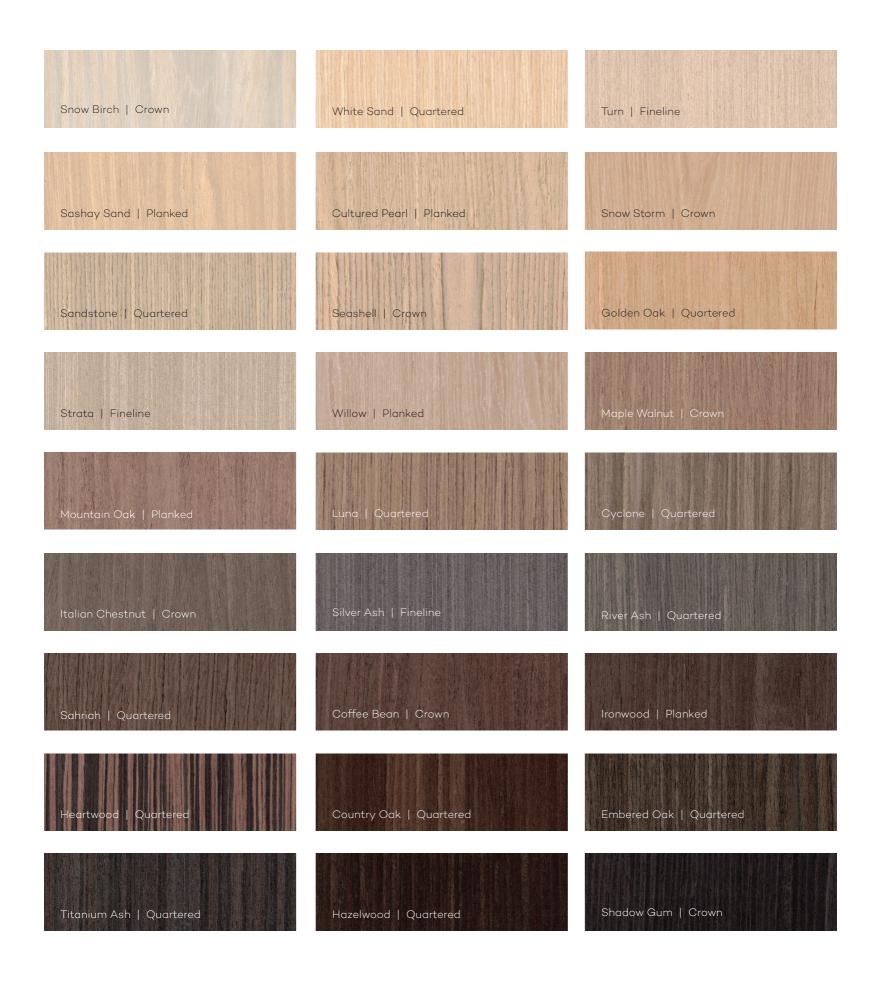

architectural sectors, providing the highest quality of materials for your project.

Our companies Partnership with Consolidated Panels & Veneers, Australia's Leading Timber Veneer Board, Panel & Edging Manufacturer exhibits state of the art manufacturing & production capabilities alongside an experienced team of people, ensuring the limits of design are continually pushed now and into the future.

### product availability

#### **Veneered Panel**

 3000mm x 1200mm x Specified Thickness MR MDF – Good 2 Sides or Good 1 Side / BAMO.

#### **Paperbacked Veneer**

• 3000mm x 1200mm x 1mm

#### **Matching Veneer Edging**

• 22mm x 0.6mm x 50LM. Overwidths Available upon request.

#### Raw Veneer Leaf

• 3150mm x 640mm x 0.6mm

#### **Grain Pattern / Structure**









## Decor availability: