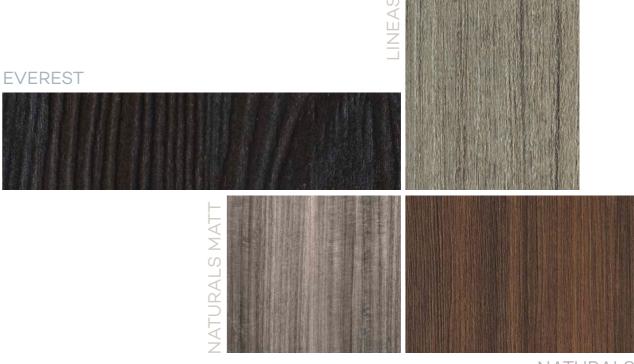

## **PureWood**

NATURALS

A collection of decorative surfaces inspired by the warmth and texture of natural timber veneer. Our bespoke surfaces are available as a melamine faced panel, high pressure laminate and matching edge. Our range of surfaces are designed to promote subtle textured characteristics which include "brushed" textures, "Natural" look and feel, to our most modern and advanced "Natural Synchronised Matt" embossing, where it is difficult to tell the difference between our panels and real polished natural timber veneer. Ease of use, high surface resistance and superior colour consistency are just some of the advantages PureWood offers the architect, designer and cabinet maker.